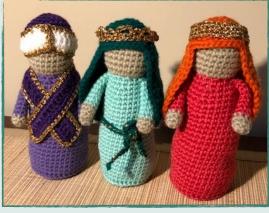

## Hand Crocheted Nativity:

Each set is individually hand crocheted to ensure that your set is an original. The set includes 11 items: Mary, Joseph, Baby Jesus, Angel, 3 Kings, 2 Shepherds, Manger and Hay, Sheep and a Donkey. The set is packaged in a calico draw string bag.

Characters are made using a machine washable wool blend (cold, gentle wash, low spin only) with low allergenic fibre fill and weighted to ensure they stand alone.

As these are a hand made, item colours and embellishments maybe different to those pictured.