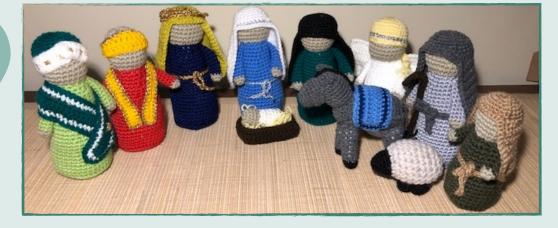

## Hand Crocheted Nativity:

Each set is individually hand crocheted to ensure that your set is an original. The set includes 11 items: Mary, Joseph, Baby Jesus, Angel, 3 Kings, 2 Shepherds, Manger and Hay, Sheep and a Donkey. The set is packaged in a calico draw string bag.

Characters are made using a machine washable wool blend (cold, gentle wash, low spin only) with low allergenic fibre fill and weighted to ensure they stand alone.

As these are a hand made, item colours and embellishments maybe different to those pictured.