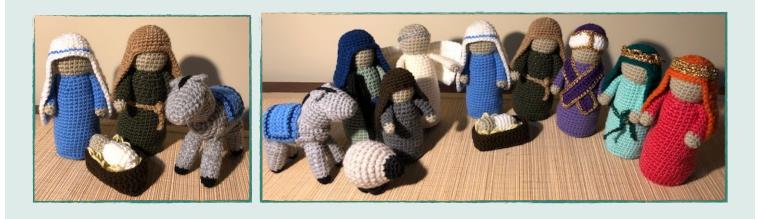

## Hand Crocheted Nativity:

Each set is individually hand crocheted to ensure that your set is an original. The set includes 11 items: Mary, Joseph, Baby Jesus, Angel, 3 Kings, 2 Shepherds, Manger and Hay, Sheep and a Donkey. The set is packaged in a calico draw string bag.

Characters are made using a machine washable wool blend (cold, gentle wash, low spin only) with low allergenic fibre fill and weighted to ensure they stand alone.

As these are a hand made, item colours and embellishments maybe different to those pictured.