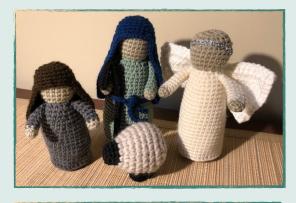

## Hand Crocheted Nativity:

Each set is individually hand crocheted to ensure that your set is an original. The set includes 11 items: Mary, Joseph, Baby Jesus, Angel, 3 Kings, 2 Shepherds, Manger and Hay, Sheep and a Donkey. The set is packaged in a calico draw string bag.

Characters are made using a machine washable wool blend (cold, gentle wash, low spin only) with low allergenic fibre fill and weighted to ensure they stand alone.

As these are a hand made, item colours and embellishments maybe different to those pictured.