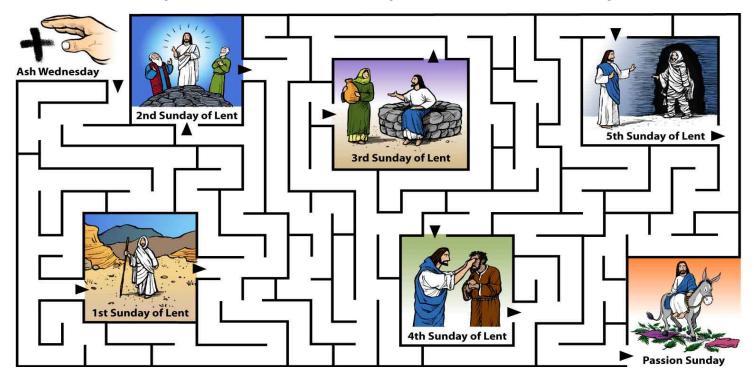

Follow the maze through the five weeks of Lent, starting at Ash Wednesday and finishing at Passion Sunday

Ash Wednesday

Ash Wednesday marks the begining of the season of Lent. Write or draw some of the things we are asked to do to help us prepare for this special time of year.

Follow the maze through the five weeks of Lent, starting at Ash Wednesday and finishing at Passion Sunday

## Ash Wednesday

Follow the maze through the five weeks of Lent, starting at Ash Wednesday and finishing at Passion Sunday