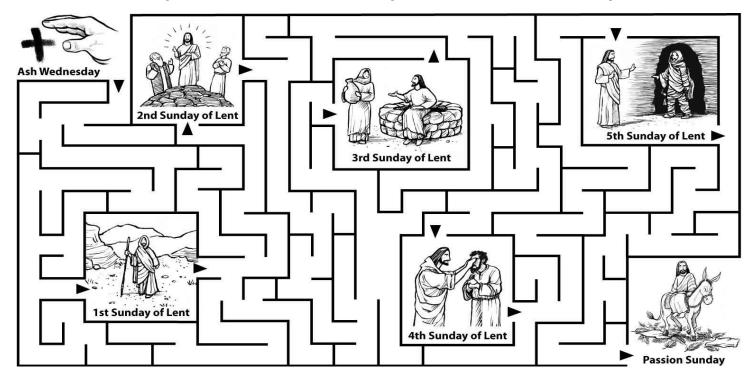

Follow the maze through the five weeks of Lent, starting at Ash Wednesday and finishing at Passion Sunday

Ash Wednesday

Ash Wednesday marks the begining of the season of Lent. Write or draw some of the things we are asked to do to help us prepare for this special time of year.

Follow the maze through the five weeks of Lent, starting at Ash Wednesday and finishing at Passion Sunday

## Ash Wednesday

Follow the maze through the five weeks of Lent, starting at Ash Wednesday and finishing at Passion Sunday