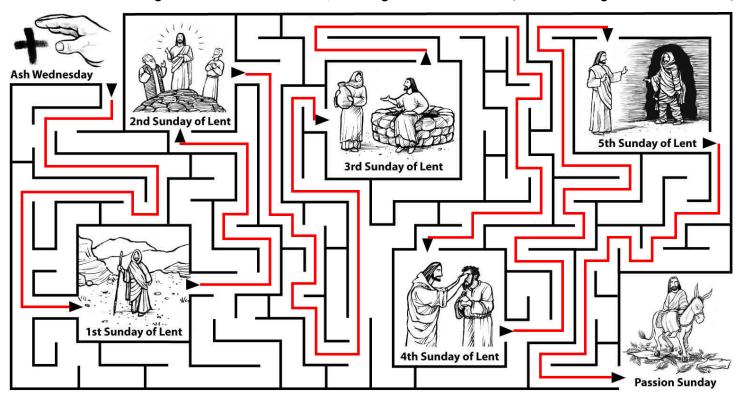

Ash Wednesda

ember you are dust and unto dust you shall return

Ash Wednesday



Ash Wednesday marks the begining of the season of Lent. Write or draw some of the things we are asked to do to help us prepare for this special time of year.



Follow the maze through the five weeks of Lent, starting at Ash Wednesday and finishing at Passion Sunday





Ash Wednesday



Ash Wednesday marks the begining of the season of Lent. Write or draw some of the things we are asked to do to help us prepare for this special time of year.



Follow the maze through the five weeks of Lent, starting at Ash Wednesday and finishing at Passion Sunday



## **Solutions**

## Ash Wednesday



Follow the maze through the five weeks of Lent, starting at Ash Wednesday and finishing at Passion Sunday