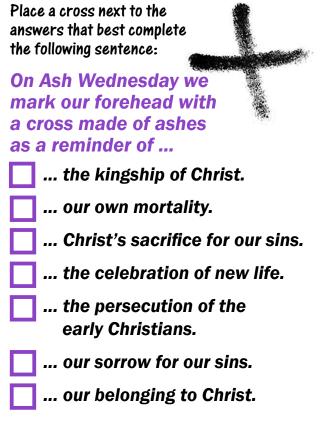

Ash Wednesda

ember you are dust and unto dust you shall return

Ash Wednesday

Ash Wednesday marks the begining of the season of Lent. Write or draw some of the things we are asked to do to help us prepare for this special time of year.